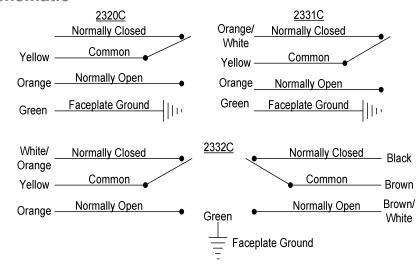

#### **Schematic**

#### **Wire Color Comparison Table**

| Jeron        | Crest        |
|--------------|--------------|
| White/Orange | White/Orange |
| Yellow       | Yellow       |
| Orange       | Orange       |
| Brown/White  | Brown/White  |
| Brown        | Brown        |
| Black        | Black        |
| Green        | Green        |